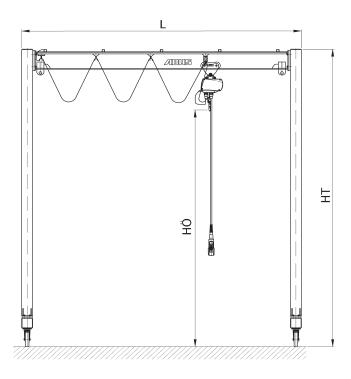

## Technical data at a glance:

Safe Working Loads: up to 2000 kg Total height: up to 5000 mm

Lifting equipment: ABUS electric chain

hoists GM2, GM4 and GM6

Option: electrical

trolley travelling

Class: H2 B2 to DIN 15018

Total width:

| kg      | mm max. |
|---------|---------|
| 250     | 7900    |
| 500     | 7000    |
| 800     | 6500    |
| 1000    | 6300    |
| 1 2 5 0 | 5650    |
| 1600    | 5000    |
| 2000    | 4000    |

## Data for desired ABUS mobile gantry LPK:

| Safe Working Loads:         | k  | g | Trolley travel:                   |
|-----------------------------|----|---|-----------------------------------|
| Total height (HT):          | mr | m | push-pull powered 5 m/min         |
|                             |    |   | Services:                         |
| Total width (L):            | mr | m | Delivery by ABUS                  |
|                             |    |   | Installation by ABUS              |
| Highest hook position (HÖ): | mr | m | Testing and commissioning by ABUS |