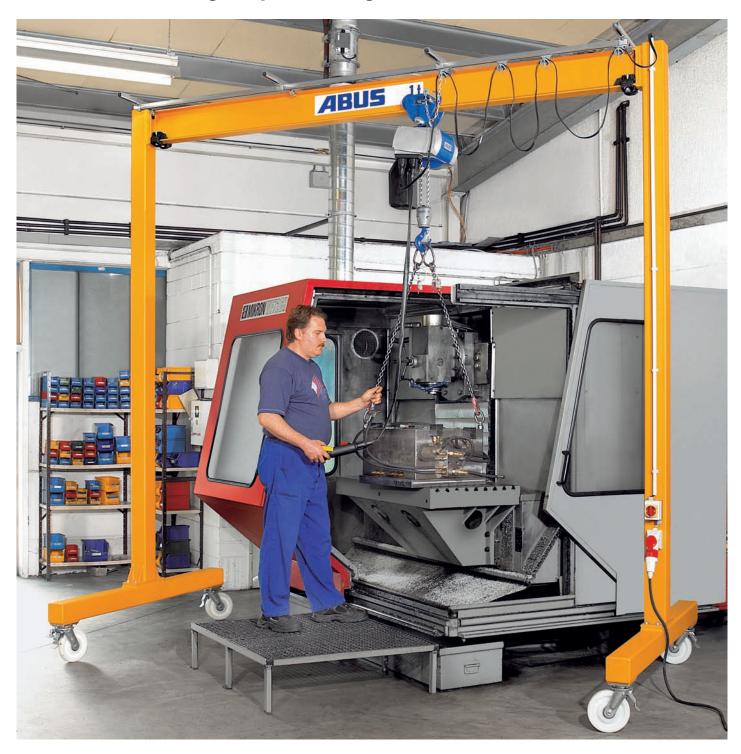

## ABUS LPK mobile gantry - Strong and versatile

The ABUS LPK mobile gantry is the right solution if a permanently installed hoist is not needed but crane usage is required at several different points. The crane is designed for ABUS electric chain hoists with load capacities up to 2000 kg.

It features as standard four steerable stopper rollers, two of which have 90° direction locks, making the crane very easy to move. This crane is also designed for easy dismantling and with two sizes the crane dimensions can be adapted across a wide range.

## Technical data at a glance:

Safe Working Loads: up to 2000 kg Total height: up to 5000 mm

Lifting equipment: ABUS electric chain

hoists GM2, GM4 and GM6

Option: electrical

trolley travelling

Class: H2 B2 to DIN 15018